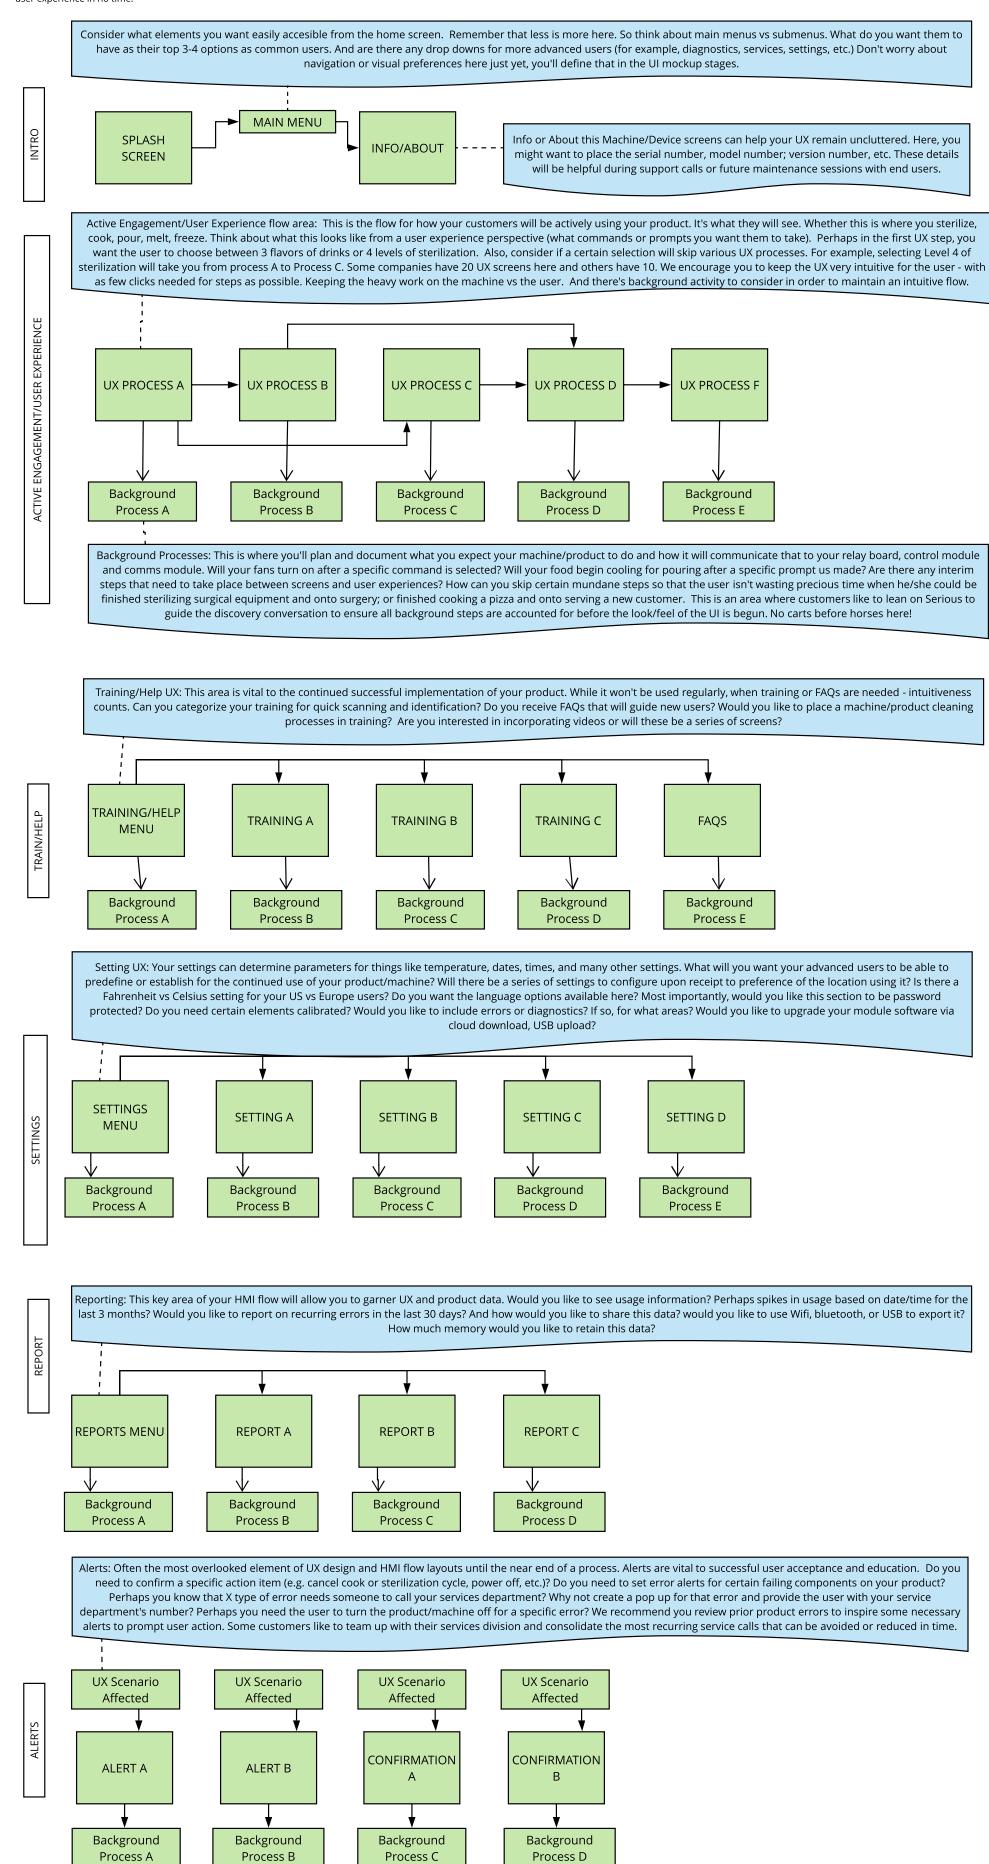

## HMI FLOW (UX Design) Guide & Basic Template

Where do I start? Do you have a basic guideline? How do I know what elements I should start laying out in my HMI Flow (also referred to as User Experience Design Flow)?
We hear these and other common concerns from innovative engineers and developers. The first step is often the hardest. We hope this tool can be used to inspire yourself and your UX Design committee. We encourage you to contact us about any best practice you may be concerned about. Our team can also support you as you kick off your UX Design project with as little or as much development work as needed.

Armed with your version of this HMI Flow/UX Design, the assigned developer and graphic design team members will be equipped to move forward with designing and developing the elements to your machine/product's user experience in no time